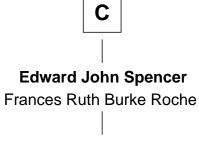

## FamousKin.com Relationship Chart of

Tuesday Weld TV and Movie Actress

17th cousin 1 time removed of

Princess Diana Princess of Wales

Sir Hugh Luttrell Catherine de Beaumont

Sir John Luttrell Margaret Touchet

Sir James Luttrell Elizabeth Courtnay

Sir Hugh Luttrell Margaret Hill

Eleanor Luttrell Roger Yorke

Elizabeth Yorke Edmund Percival

Christian Percival Richard Lowle

Percival Lowell Rebecca - - - - - Elizabeth Luttrell John Stratton

Elizabeth Stratton John Andrews

Elizabeth Andrews Sir Thomas de Windsor

Sir Andrews de Windsor Elizabeth Blount

> Anne Windsor Sir Roger Corbet

Margaret Corbet Sir Francis Palmes

Sir Francis Palmes Mary Hadnall

В







## **Princess Diana**

Princess of Wales