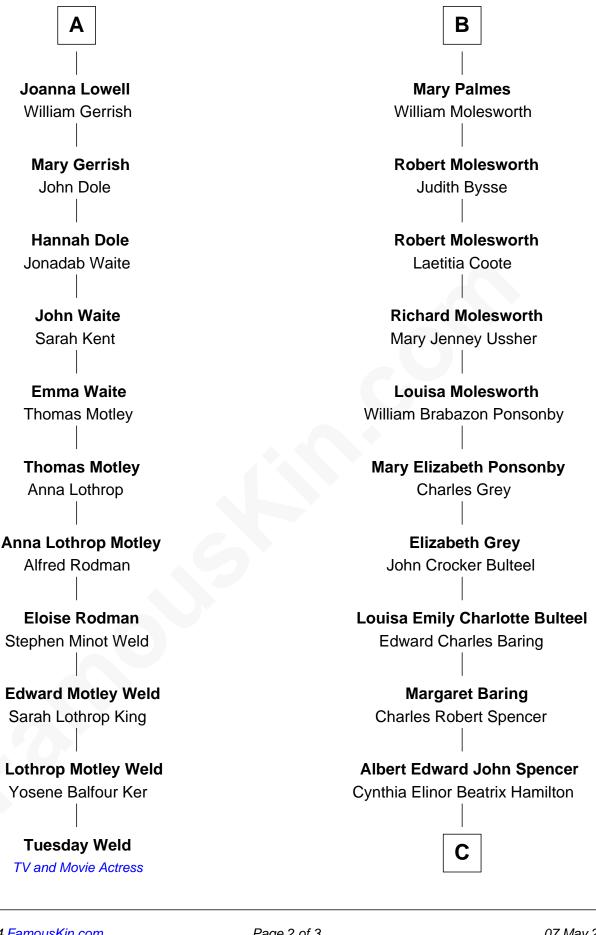

## FamousKin.com Relationship Chart of

Tuesday Weld TV and Movie Actress

17th cousin 1 time removed of

Princess Diana Princess of Wales

Sir Hugh Luttrell Catherine de Beaumont

Sir John Luttrell Margaret Touchet