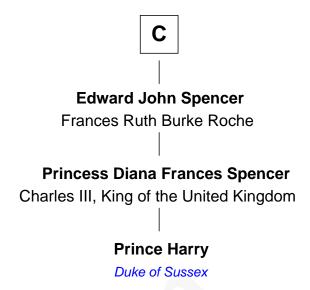

## FamousKin.com Relationship Chart of

**Tuesday Weld** 

TV and Movie Actress

17th cousin 2 times removed of

Prince Harry
Duke of Sussex