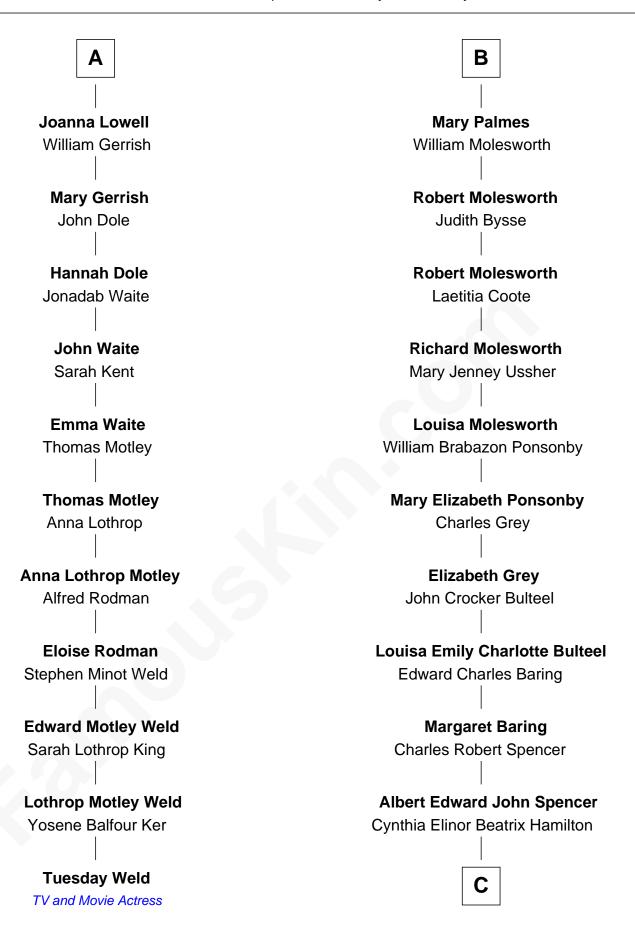

## FamousKin.com Relationship Chart of

**Tuesday Weld** 

TV and Movie Actress

17th cousin 2 times removed of

Prince Harry
Duke of Sussex