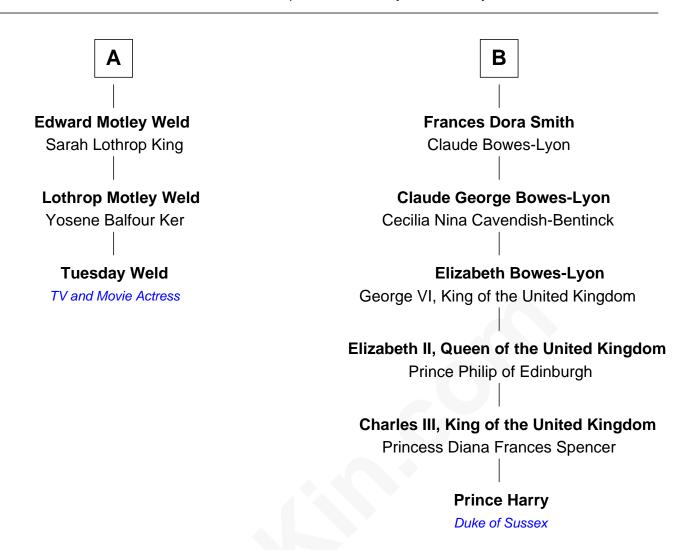

## FamousKin.com Relationship Chart of

**Tuesday Weld** 

TV and Movie Actress

9th cousin 3 times removed of

Prince Harry
Duke of Sussex

## Rev. Benjamin Child Sarah Shenton **Benjamin Child** Elizabeth Child Mary Bowen Rev. James Bradshaw **Benjamin Child** Sarah Bradshaw **Grace Morris** Daniel Bayley **James Bayley Martha Child** Sarah Kirk Joseph Weld **James Bayley Eleazer Weld** Mary Hatch Anne Peploe William Gordon Weld **Elizabeth Bayley** Hannah Minot Sir John Parker Mosley **Stephen Minot Weld Frances Mary Parker Mosley** Sarah Bartlett Balch George Smith **Stephen Minot Weld Oswald Smith** Henrietta Mildred Hodgson Eloise Rodman В