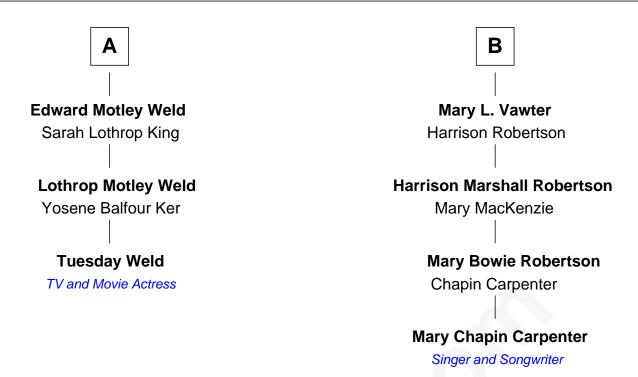

## FamousKin.com Relationship Chart of

**Tuesday Weld** 

TV and Movie Actress

9th cousin 1 time removed of

**Mary Chapin Carpenter** 

Singer and Songwriter

## **Richard Borden** Joane Fowle **Matthew Borden** John Borden Sarah Clayton Mary Earle **Abraham Borden** Benjamin Borden Elizabeth Wanton Zeruiah - - - - -**Mary Borden** Lydia Borden Thomas Rodman Johann Jacob Beck Samuel Rodman **Benjamin Peck** Elizabeth Rotch **Margaret Carper** William Rotch Rodman John Peck Elizabeth Snidow Rebecca Waln Morgan Alfred Rodman Clara S. Peck John Henderson Vawter Anna Lothrop Motley **Eloise Rodman Charles Erastus Vawter** Stephen Minot Weld Virginia Harriet Longley В