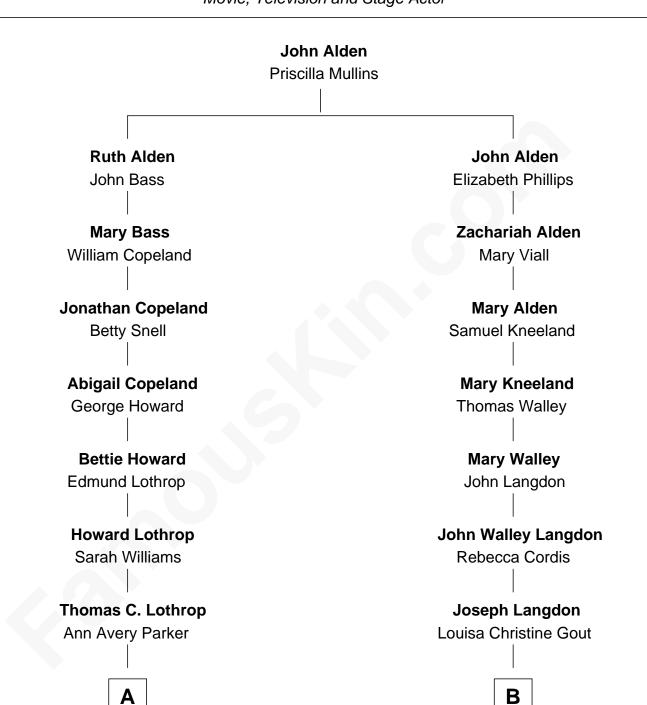

## FamousKin.com Relationship Chart of

**Tuesday Weld** TV and Movie Actress

10th cousin 1 time removed of

## Benedict Cumberbatch Movie, Television and Stage Actor

Α

Sarah Williams Lothrop George Parsons King

> Sarah Lothrop King Edward Motley Weld

Lothrop Motley Weld Yosene Balfour Ker

Tuesday Weld TV and Movie Actress В

Ida Josephine Langdon Thomas Bowen Rees

Hélène Gertrude Rees Henry Alfred Cumberbatch

Henry Carlton Cumberbatch Pauline Ellen Laing Congdon

## Timothy Carlton Congdon Cumberbatch

Wanda Ventham