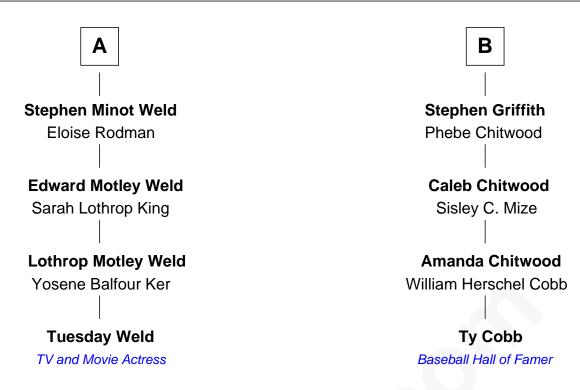

## FamousKin.com Relationship Chart of

**Tuesday Weld** TV and Movie Actress

10th cousin of

## Ty Cobb

Hall of Fame Major League Baseball Player

## Richard Tayer

Richard Thayer Dorothy Mortimore

**Deborah Thayer** Thomas Faxon

Sarah Faxon Joseph Weld

Joseph Weld Martha Child

Eleazer Weld Mary Hatch

William Gordon Weld Hannah Minot

Stephen Minot Weld Sarah Bartlett Balch

Α

© 2010-2024 FamousKin.com

Thomas Thayer Margery Wheeler

Ferdinando Thayer Huldah Hayward

> Hulda Thayer Jacob Aldrich

Seth Aldrich Mary - - - - -

Jonathan Aldrich Mary Wilson

Mary Aldrich Daniel Griffith

Caleb Griffith Juliann Little

Β