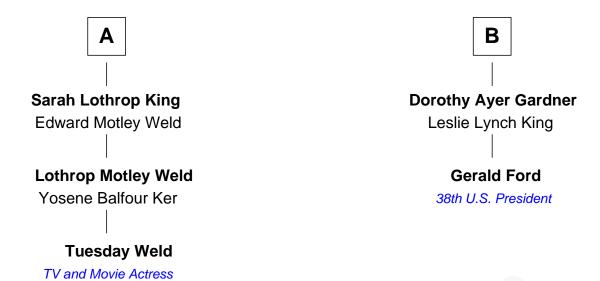

## FamousKin.com Relationship Chart of

**Tuesday Weld** 

TV and Movie Actress

8th cousin 1 time removed of

**Gerald Ford** 

38th U.S. President

| Barnabas Wines         |                          |
|------------------------|--------------------------|
| Mary                   |                          |
|                        |                          |
|                        |                          |
| Sarah Wines            | Samuel Wines             |
| Barnabas Horton        | Abigail                  |
|                        | Probable                 |
| Caleb Horton           | Ann Wines                |
| Phebe Terry            | John Manney              |
|                        |                          |
| Phebe Horton           | Wines Manney             |
| Constant King          | Aaltje Vanderburgh       |
|                        |                          |
| Frederick King         | John W. Manney           |
| Mary Ayers             | Elizabeth Collins        |
|                        |                          |
| Henry King             | Elida Vanderburgh Manney |
| Charlotte Morrell      | John Varnum Ayer         |
| Jacob Morrell King     | George Manney Ayer       |
| Frances Holt Parsons   | Amy Gridley Butler       |
|                        |                          |
| George Parsons King    | Adele Augusta Ayer       |
| Sarah Williams Lothrop | Levi Addison Gardner     |
|                        |                          |
| A                      | В                        |