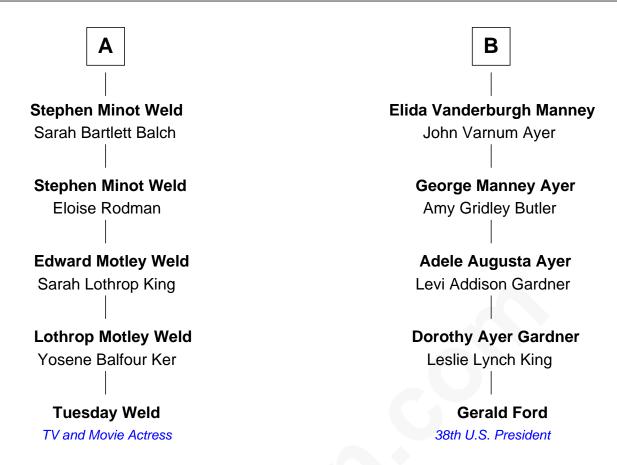

## FamousKin.com Relationship Chart of

**Tuesday Weld** 

TV and Movie Actress

11th cousin of

**Gerald Ford** 

38th U.S. President

| Henry Howland       |                    |
|---------------------|--------------------|
| Margaret            |                    |
| 1                   |                    |
|                     |                    |
| John Howland        | Henry Howland      |
| Elizabeth Tilley    | Mary               |
|                     |                    |
| Desire Howland      | Zoeth Howland      |
| John Gorham         | Abigail            |
|                     |                    |
| Desire Gorham       | Benjamin Howland   |
| John Hawes          | Judith Sampson     |
|                     |                    |
| Desire Hawes        | Abigail Howland    |
| Josiah Hatch        | Jonathan Ricketson |
|                     |                    |
| Jabez Hatch         | Jonathan Ricketsor |
| Mary Crocker        | Meribah Wilbur     |
|                     |                    |
| Mary Hatch          | Rhoda Ricketson    |
| Eleazer Weld        | Hezekiah Collins   |
|                     |                    |
| William Gordon Weld | Elizabeth Collins  |
| Hannah Minot        | John W. Manney     |
|                     |                    |
| A                   | В                  |
| ^                   | <b>P</b>           |