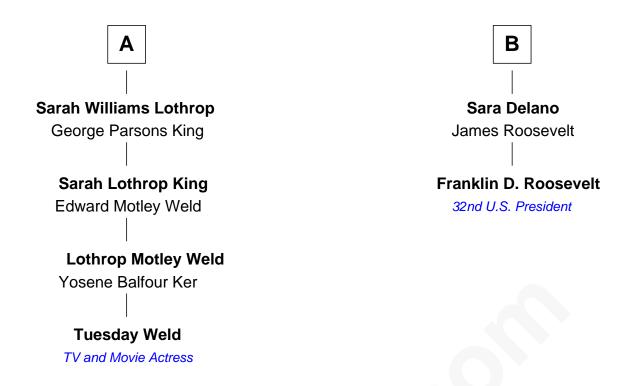

## FamousKin.com Relationship Chart of

**Tuesday Weld** 

TV and Movie Actress

8th cousin 2 times removed of

Franklin D. Roosevelt 32nd U.S. President