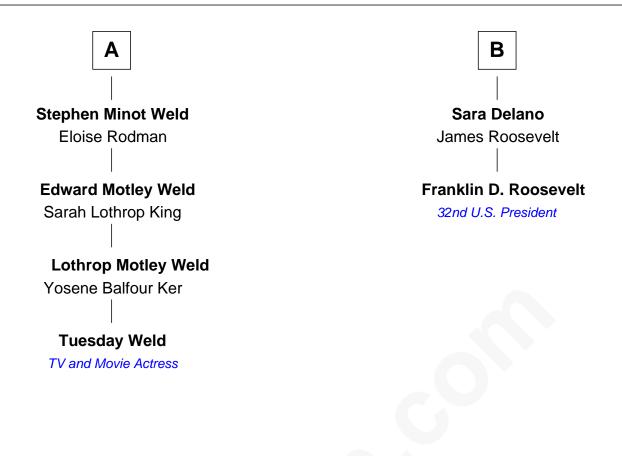

## FamousKin.com Relationship Chart of

**Tuesday Weld** TV and Movie Actress

8th cousin 2 times removed of

## Franklin D. Roosevelt

32nd U.S. President

## **Thomas Richards** Welthian - - - - -Mary Richards **Ann Richards Thomas Hinckley Ephraim Hunt Melatiah Hinckley Ephraim Hunt** Josiah Crocker Joanna Alcock **Mary Crocker Elizabeth Hunt** William Crocker Lemuel Pope **Mary Crocker Mercy Pope** Caleb Church Jabez Hatch Mary Hatch Joseph Church Eleazer Weld **Deborah Perry** William Gordon Weld **Deborah P. Church** Hannah Minot Warren Delano **Stephen Minot Weld** Warren Delano Sarah Bartlett Balch Catharine Robbins Lyman