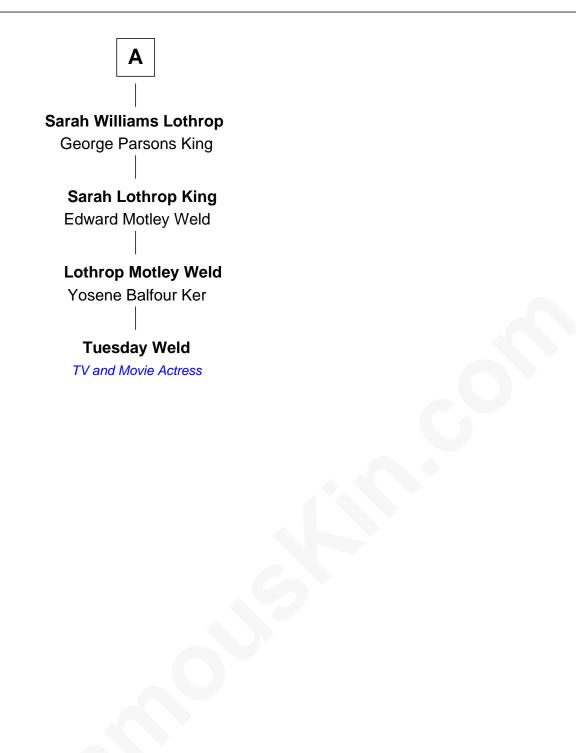

## FamousKin.com Relationship Chart of

**Tuesday Weld** TV and Movie Actress

7th cousin 3 times removed of

Franklin D. Roosevelt 32nd U.S. President

**Richard Warren** Elizabeth Walker Anna Warren **Nathaniel Warren** Thomas Little Sarah Walker **Ephraim Little Mercy Warren** Jonathan Delano Mary Sturtevant Thomas Delano **Ruth Little** Jane Peckham Rev. John Avery Ruth Avery **Ephraim Delano** Rev. Jonathan Parker Elizabeth Cushman **Jonathan Parker** Warren Delano Deborah P. Church Abigail Loring John Avery Parker Warren Delano **Averick Standish** Catharine Robbins Lyman

> Sara Delano James Roosevelt

Franklin D. Roosevelt 32nd U.S. President

**Ann Avery Parker** 

Thomas C. Lothrop