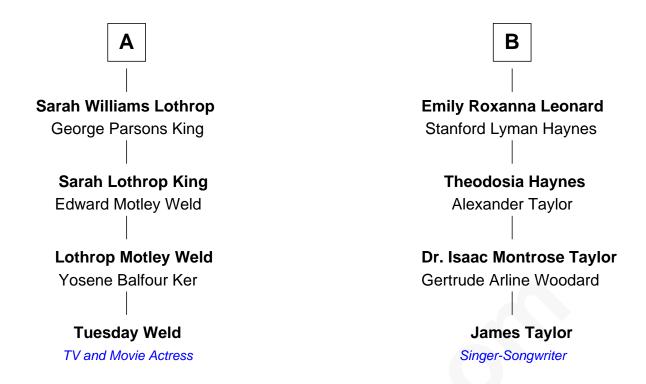

## FamousKin.com Relationship Chart of

**Tuesday Weld** 

TV and Movie Actress

10th cousin of

**James Taylor** Singer-Songwriter

| John Whitman       |                        |
|--------------------|------------------------|
| Ruth               |                        |
|                    | 1                      |
|                    |                        |
|                    |                        |
| Thomas Whitman     | Judith Whitman         |
| Abigail Byram      | Philip King            |
|                    |                        |
| Ebenezer Whitman   | Experience King        |
| Abigail Burnham    | Nicholas White         |
|                    |                        |
| Abigail Whitman    | Isaac White            |
| Zachariah Standish | Hannah Hewes           |
|                    |                        |
| Ebenezer Standish  | Hannah White           |
| Averick Churchill  | Solomon Pratt          |
|                    |                        |
| Shadrack Standish  | Jonathan Pratt         |
| Mary Churchill     | Abigail Phillips       |
|                    |                        |
| Averick Standish   | Potocy Biohon Brott    |
|                    | Betsey Bishop Pratt    |
| John Avery Parker  | Thomas Buffum          |
|                    |                        |
| Ann Avery Parker   | Eliza Ann Buffum       |
| Thomas C. Lothrop  | Granville Hall Leonard |
|                    |                        |
| 1                  | ,                      |
| <b>A</b>           | B                      |