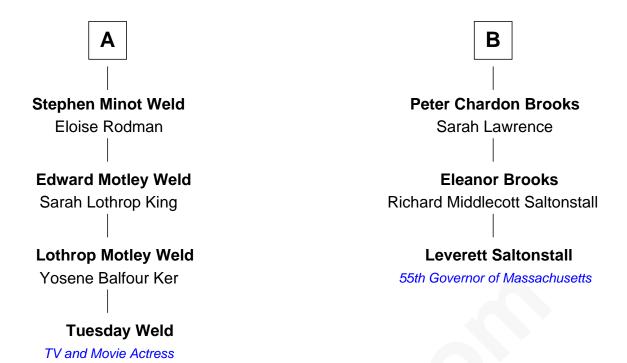

## FamousKin.com Relationship Chart of

**Tuesday Weld** 

TV and Movie Actress

9th cousin 1 time removed of

55th Governor of Massachusetts