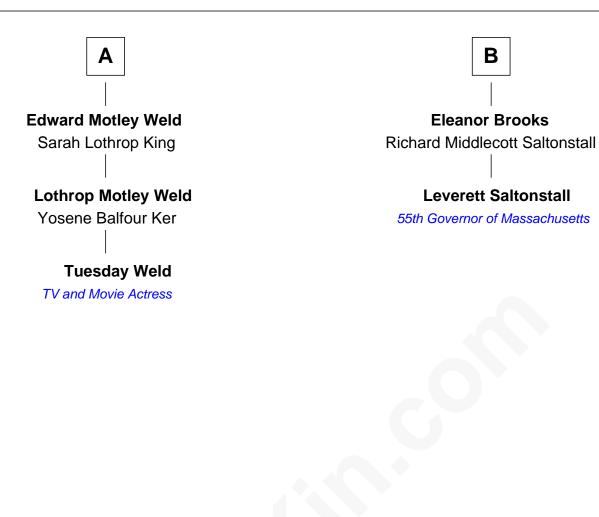

## FamousKin.com Relationship Chart of

**Tuesday Weld** TV and Movie Actress

8th cousin 1 time removed of

## **Leverett Saltonstall**

55th Governor of Massachusetts

| Joanna Lowell       |                          |
|---------------------|--------------------------|
| with husband        | with husband             |
| William Gerrish     | John Oliver              |
|                     |                          |
| Mary Gerrish        | Mary Oliver              |
| John Dole           | Col. Samuel Appleton     |
| Hannah Dole         | Isaac Appleton           |
| Jonadab Waite       | Priscilla Baker          |
| John Waite          | Isaac Appleton           |
| Sarah Kent          | Elizabeth Sawyer         |
| Emma Waite          | Rev. Joseph Appleton     |
| Thomas Motley       | Mary Hook                |
| Thomas Motley       | William Appleton         |
| Anna Lothrop        | Mary Ann Cutler          |
| Anna Lothrop Motley | Sarah Elizabeth Appleton |
| Alfred Rodman       | Amos Adams Lawrence      |
| Eloise Rodman       | Sarah Lawrence           |
| Stephen Minot Weld  | Peter Chardon Brooks     |
|                     |                          |
| Α                   | В                        |