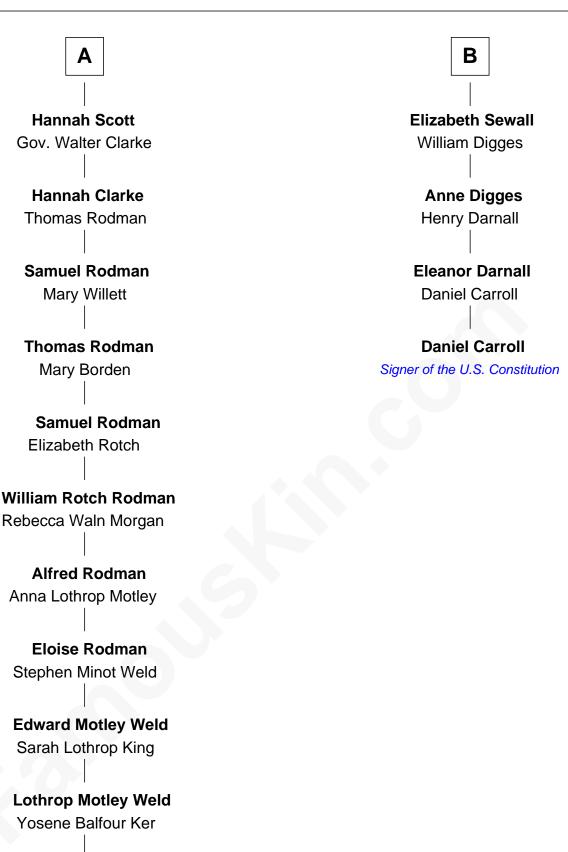

## Daniel Carroll

Signer of the U.S. Constitution

| Sir Thomas Greene    |                       |
|----------------------|-----------------------|
| with wife            | with wife             |
| Phillippa Ferrers    | Marine Bellers        |
|                      |                       |
| Elizabeth Greene     | Anne Greene           |
| William Raleigh      | Sir Thomas Pinchbeck  |
| Sir Edward Raleigh   | Elizabeth Pinchbeck   |
| Margaret Verney      | John Hardwick         |
| Sir Edward Raleigh   | John Hardwick         |
| Anne Chamberlayne    | Elizabeth Leeke       |
| Bridget Raleigh      | Elizabeth Hardwick    |
| Sir John Cope        | Sir William Cavendish |
| Elizabeth Cope       | Henry Cavendish       |
| John Dryden          |                       |
| Bridget Dryden       | Anne Cavendish        |
| Rev. Francis Marbury | Vincent Lowe          |
| Catherine Marbury    | Jane Lowe             |
| Richard Scott        | Col. Henry Sewall     |
|                      |                       |