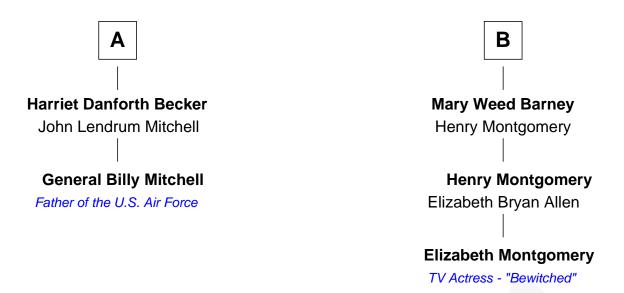

## FamousKin.com Relationship Chart of

**General Billy Mitchell** 

Father of the U.S. Air Force

8th cousin 1 time removed of

TV Actress - "Bewitched"

## **Nicholas Danforth** Elizabeth Barber Jonathan Danforth Rev. Samuel Danforth Elizabeth Poulter Mary Wilson Rev. Samuel Danforth Jonathan Danforth Rebecca Parker Hannah Allen **Samuel Danforth Mary Danforth Dorothy Shed** Jacob Barney **Thomas Danforth** John Barney Sarah Butterfield Sarah Luther Jonathan Danforth **Benjamin Barney Judith Spaulding** Elizabeth Ackley **Thomas Paine Danforth Nathan Barney** Nancy Wager Hannah Carey **Maria Danforth Nathan Barney** Abraham Becker Mary A. Deverell В