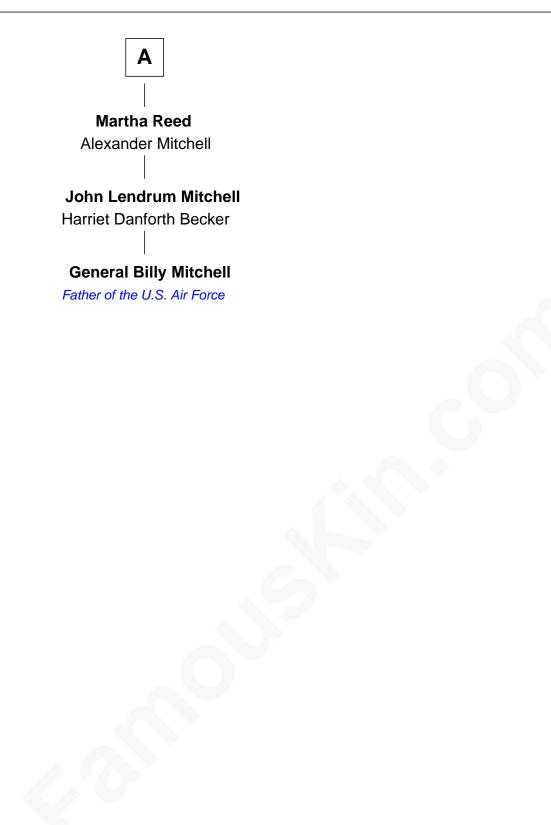

## FamousKin.com Relationship Chart of

General Billy Mitchell Father of the U.S. Air Force

6th cousin 3 times removed of

## **Rev. Thomas Stoughton** Katherine - - - - -**Israel Stoughton Elizabeth Stoughton** Elizabeth Knight John Scudder Hannah Stoughton Elizabeth Scudder James Minot Samuel Lothrop **James Minot** Joseph Lathrop **Rebecca** Jones Elizabeth Waterhouse Jonathan Minot **Temperance Lathrop Elizabeth Stratton** John Bishop Jonathan Minot **Temperance Bishop** Esther Proctor Dr. David Holmes **Olive Minot Rev. Abiel Holmes** Willard Read Sarah Wendell Seth Reed **Oliver Wendell Holmes, Sr.** Rhoda Finney American "Fireside" Poet