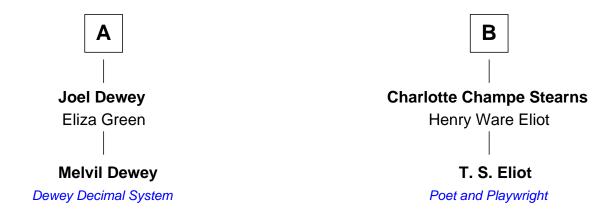

## FamousKin.com Relationship Chart of

**Melvil Dewey** 

Inventor of the Dewey Decimal System

8th cousin of

T. S. Eliot
Poet and Playwright

## **Thomas Holbrook** Jane Powys John Holbrook William Holbrook Elizabeth Stream Elizabeth Pitts **Hannah Holbrook Hopestill Holbrook** Samuel Read **Ephraim Pierce Experience Pierce Ebenezer Read** Samuel Wheaton Sarah Chapin **Hannah Wheaton Abigail Read Barnard Haile Thomas Stearns** Freelove Haile **Josiah Stearns** Nathaniel Bourn Molly Corey Freelove Bourn **Thomas Stearns Eleazer Dewey** Priscilla Cushing **David Dewey Thomas Stearns** Polly Cole Charlotte Blood В