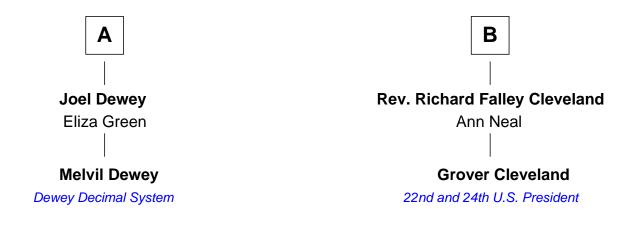

## FamousKin.com Relationship Chart of

Melvil Dewey Inventor of the Dewey Decimal System

8th cousin of

## **Grover Cleveland**

22nd and 24th U.S. President

| Elizabeth Charde |                      |
|------------------|----------------------|
| with husband     | with husband         |
| Thomas Ford      | Aaron Cooke          |
|                  |                      |
| Hepzibah Ford    | Aaron Cooke          |
| Richard Lyman    | Mary Cooke           |
| Hepzibah Lyman   | Aaron Cooke          |
| Josiah Dewey     | Sarah Westwood       |
| John Dewey       | Joanna Cooke         |
| Mary Thomas      | Samuel Porter        |
| Jonathan Dewey   | Rev. Aaron Porter    |
| Mary Collier     | Susanna Sewall       |
| Aaron Dewey      | Susanna Porter       |
| Maria Porter     | Rev. Aaron Cleveland |
| Eleazer Dewey    | Aaron Cleveland      |
| Freelove Bourn   | Abiah Hyde           |
| David Dewey      | William Cleveland    |
| Polly Cole       | Margaret Falley      |
|                  |                      |
| Α                | В                    |