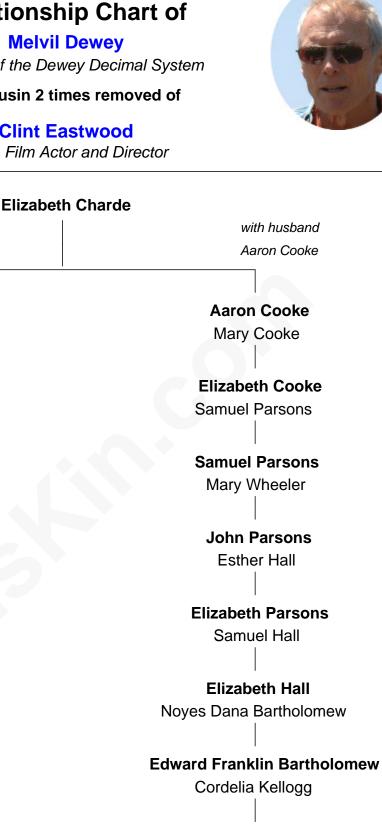

## FamousKin.com **Relationship Chart of**

**Melvil Dewey** Inventor of the Dewey Decimal System

8th cousin 2 times removed of

## **Clint Eastwood**

TV & Film Actor and Director

В

Hepzibah Ford **Richard Lyman** 

with husband

Thomas Ford

Hepzibah Lyman Josiah Dewey

John Dewey Mary Thomas

**Jonathan Dewey** Mary Collier

Aaron Dewey Maria Porter

**Eleazer Dewey Freelove Bourn** 

**David Dewey** Polly Cole

Melvil Dewey Dewey Decimal System

Sophia Aurelia Bartholomew Charles Claude Runner

Waldo Errol Runner Virginia May McClanahan

Margaret Ruth Runner Clinton Eastwood

## **Clint Eastwood**

TV & Film Actor and Director