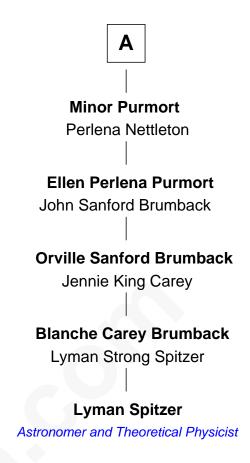

## FamousKin.com Relationship Chart of

**John Dewey** 

Philosopher and Education Reformer

7th cousin 4 times removed of

Astronomer and Theoretical Physicist

| <b>William Brewster</b> Mary       |                   |
|------------------------------------|-------------------|
|                                    |                   |
|                                    |                   |
| Love Brewster                      | Jonathan Brewster |
| Sarah Collier                      | Lucretia Oldham   |
| Wrestling Brewster                 | Grace Brewster    |
| Mary  <br>                         | Daniel Wetherell  |
| Jonathan Brewster                  | Mary Wetherell    |
| Mary Partridge                     | George Denison    |
| Jerusha Brewster                   | Phebe Denison     |
| Zebulon Rudd                       | Gibson Harris     |
| Zaresh Rudd                        | George Harris     |
| Benjamin Hopkins                   | Sarah Hubbard     |
| Jerusha Hopkins                    | Lucy Harris       |
| Archibald Dewey                    | Charles Walworth  |
|                                    |                   |
| Archibald Sprague Dewey            | Eunice Walworth   |
| Lucina Artemisia Rich              | Joshua Purmort    |
| John Dewey                         | ·                 |
| Philosopher and Education Reformer | A                 |