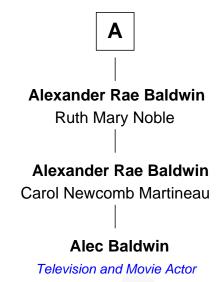

## FamousKin.com Relationship Chart of

**Thomas Edmund Dewey** 

47th Governor of New York

6th cousin 3 times removed of

Television and Movie Actor

| Hannah                    | Denison                 |
|---------------------------|-------------------------|
| with husband              | with husband            |
| Joseph Saxton             | Nathaniel Chesebrough   |
|                           |                         |
| Mercy Saxton              | Bridget Chesebrough     |
| William Dewey             | Dr. Joseph Minor        |
| Elijah Dewey              | Bridget Minor           |
| Abigail Martin            | Jonathan Chesebrough    |
| Martin Dewey              | Bridget Chesebrough     |
| Hannah Waterman           | Sylvester Baldwin       |
| Granville Dewey           | Sylvester Baldwin       |
| Harriet B. Freeman        | Rebecca Bryant          |
| George Martin Dewey       | Sylvester Baldwin       |
| Emma Bingham              | Esther Brown            |
| George Martin Dewey       | Roswell B. Baldwin      |
| Annie L. Thomas           | Hannah Miles            |
| Thomas Edmund Dewey       | Sylvester Davis Baldwin |
| 47th Governor of New York | Helen Irene McNamara    |
|                           | A                       |