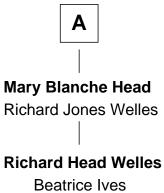

## FamousKin.com Relationship Chart of

Edwin Bryant California Expedition Journalist

7th cousin 2 times removed of

Orson Welles Radio, Stage, and Movie Actor

| Francis Cooke<br>Hester le Mahieu |                     |            |            |
|-----------------------------------|---------------------|------------|------------|
|                                   |                     |            |            |
|                                   |                     | Jane Cooke | John Cooke |
| Experience Mitchell               | Sarah Warren        |            |            |
|                                   |                     |            |            |
| Elizabeth Mitchell                | Elizabeth Cooke     |            |            |
| John Washburn                     | Daniel Wilcox       |            |            |
|                                   |                     |            |            |
| Samuel Washburn                   | Susanna Wilcox      |            |            |
| Deborah Packard                   | Jonathan Head       |            |            |
|                                   |                     |            |            |
| Nehemiah Washburn                 | Joseph Head         |            |            |
| Jane Howard                       | Bathsheba Palmer    |            |            |
|                                   |                     |            |            |
| Silence Washburn                  | Jonathan Head       |            |            |
| Abiel Howard                      | Ruth Little         |            |            |
|                                   |                     |            |            |
| Silence Howard                    | Jonathan Head       |            |            |
| Dr. Philip Bryant                 | Hepzibah Livermore  |            |            |
|                                   |                     |            |            |
| Silence Bryant                    | Orson Sherman Head  |            |            |
| Ichabod Bryant                    | Mary Jane Treadwell |            |            |
|                                   |                     |            |            |
| Edwin Bryant                      | Α                   |            |            |
| California Expedition Journalist  |                     |            |            |