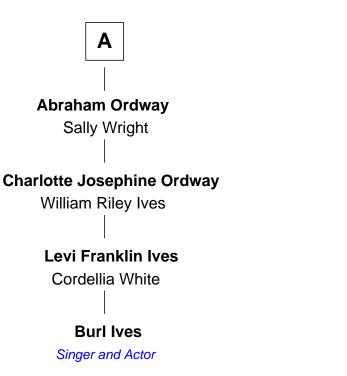

## FamousKin.com Relationship Chart of

Burl Ives Singer and Actor

10th cousin 3 times removed of