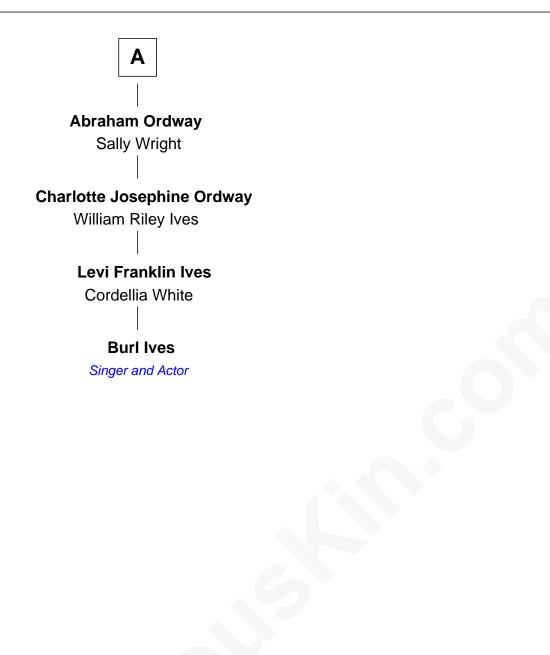

## FamousKin.com **Relationship Chart of**

**Burl Ives** Singer and Actor

7th cousin 3 times removed of

## **Edward Gilman** . . . . . . . . . . . **Edward Gilman** Mary Gilman Mary Clark Nicholas Jacob Sarah Gilman Mary Jacob John Leavitt John Otis **Joseph Otis Abigail Leavitt** Isaac Johnson **Dorothy Thomas** David Johnson **Nathaniel Otis** Hannah Thacher **David Johnson** Lydia Otis Susanna Willis Abner Kellogg Willis Johnson Ezra Kellogg Jemima Smith Mary Whiting Susannah Johnson Anastasia Lukens Kellogg Aaron Ordway Mark Hopkins