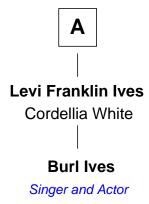

## FamousKin.com Relationship Chart of

**Burl Ives** 

Singer and Actor

7th cousin 1 time removed of

J.P. Morgan

American Banker and Art Collector

## **Humphrey Johnson** Ellen Cheney **Isaac Johnson Mehitabel Johnson** Abigail Leavitt Samuel Hinsdale **David Johnson Mary Hinsdale** Rebecca Washburn **Thomas Sheldon** Benjamin Sheldon **David Johnson** Mary Strong Susanna Willis **Mary Sheldon** Willis Johnson Jemima Smith Joseph Lyman **Mary Lyman** Susannah Johnson Aaron Ordway Lynde Lord **Abraham Ordway Mary Sheldon Lord** Sally Wright John Pierpont **Charlotte Josephine Ordway Juliet Pierpont** William Riley Ives Junius Spencer Morgan J.P. Morgan American Banker and Art Collector