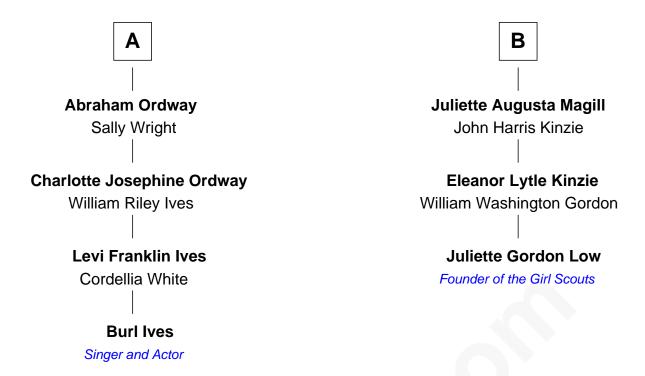

## FamousKin.com Relationship Chart of

**Burl Ives** 

Singer and Actor

9th cousin 1 time removed of

Juliette Gordon Low Founder of the Girl Scouts