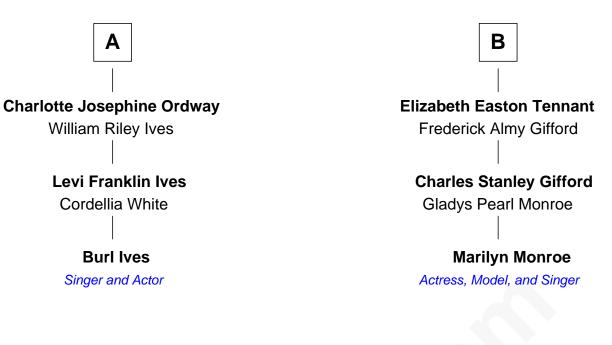

## FamousKin.com Relationship Chart of

Burl Ives Singer and Actor

9th cousin of

## Marilyn Monroe

Actress, Model, and Singer

| Function                          |                          |
|-----------------------------------|--------------------------|
| Experience Mitchell<br>Jane Cooke |                          |
| Jane                              |                          |
|                                   |                          |
| Elizabeth Mitchell                |                          |
| John Washburn                     | Thomas Mitchell          |
|                                   |                          |
| Joseph Washburn                   | Thomas Mitchell          |
| Hannah Latham                     | Margaret Rathbone        |
|                                   |                          |
| Rebecca Washburn                  | Thomas Mitchell          |
| David Johnson                     | Margaret                 |
|                                   |                          |
| David Johnson                     | Elizabeth Mitchell       |
| Susanna Willis                    | John Franklin            |
|                                   |                          |
| Willis Johnson                    | Robert Maynard Franklin  |
| Jemima Smith                      | Olivia Tillinghast       |
|                                   |                          |
| Susannah Johnson                  | Frances Ann Franklin     |
| Aaron Ordway                      | John William Easton      |
|                                   |                          |
| Abraham Ordway                    | Elizabeth Cutting Easton |
| Sally Wright                      | William Congdon Tennant  |
|                                   |                          |
|                                   |                          |
| Α                                 | В                        |