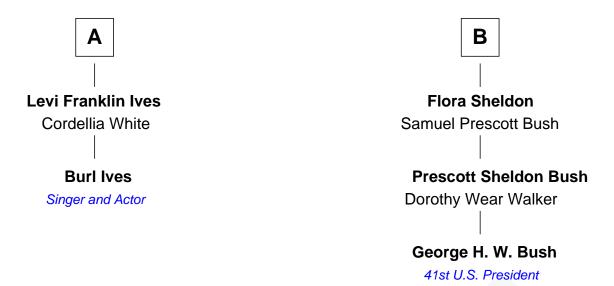

## FamousKin.com Relationship Chart of

**Burl Ives** 

Singer and Actor

8th cousin 1 time removed of

George H. W. Bush 41st U.S. President

| John W                     | ashburn                                  |
|----------------------------|------------------------------------------|
| Elizabeth                  | n Mitchell                               |
|                            |                                          |
|                            |                                          |
| Joseph Washburn            | Mary Washburn                            |
| Hannah Latham              | Samuel Kingsley                          |
|                            |                                          |
| Rebecca Washburn           | Samuel Kingsley                          |
| David Johnson              | Mary                                     |
| David Johnson              | Silence Kingsley                         |
| Susanna Willis             | Samuel Herrick                           |
|                            | Probable                                 |
| Willis Johnson             | Sarah Herrick                            |
| Jemima Smith               | Nathaniel Butler                         |
| Susannah Johnson           | Samuel Herrick Butler                    |
| Aaron Ordway               | Judith Livingston                        |
|                            |                                          |
| Abraham Ordway             | <b>Cortland Philip Livingston Butler</b> |
| Sally Wright               | Elizabeth Slade Pierce                   |
|                            |                                          |
| Charlotte Josephine Ordway | Mary Elizabeth Butler                    |
| William Riley Ives         | Robert Emmet Sheldon                     |
|                            |                                          |
| A                          | В                                        |