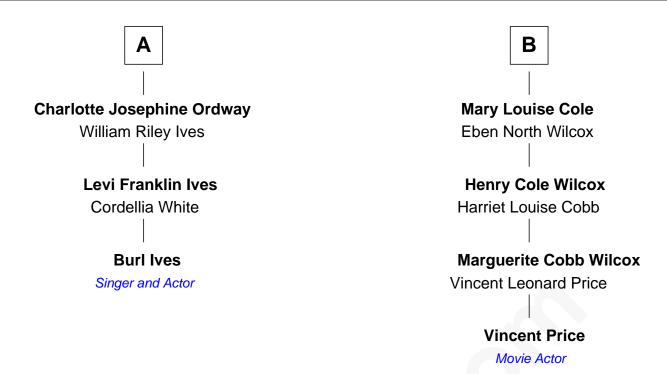

## FamousKin.com Relationship Chart of

**Burl Ives** 

Singer and Actor

9th cousin 1 time removed of

Movie Actor

| Thomas Hayward Susanna |                      |
|------------------------|----------------------|
|                        |                      |
|                        |                      |
| Nathaniel Hayward      | Martha Hayward       |
| Hannah Willis          | John Howard          |
| Samuel Hayward         | Elizabeth Howard     |
| Elizabeth              | Edward Fobes         |
| Patience Hayward       | Elizabeth Fobes      |
| John Willis            | Joseph Keith         |
| Susanna Willis         | Martha Keith         |
| David Johnson          | Constant Southworth  |
| Willis Johnson         | Elizabeth Southworth |
| Jemima Smith           | Joseph Cole          |
| Susannah Johnson       | Luther Cole          |
| Aaron Ordway           | Mary Gould           |
| Abraham Ordway         | Henry Stephen Cole   |
| Sally Wright           | Victorie Desnoyers   |
| A                      | В                    |