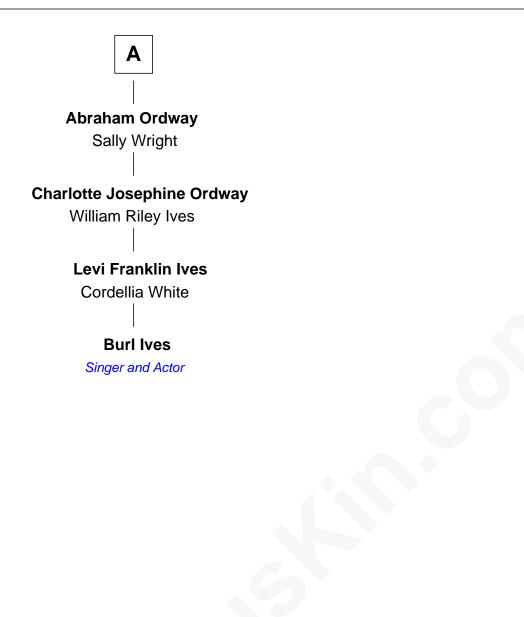

## FamousKin.com Relationship Chart of

Burl Ives Singer and Actor

7th cousin 3 times removed of