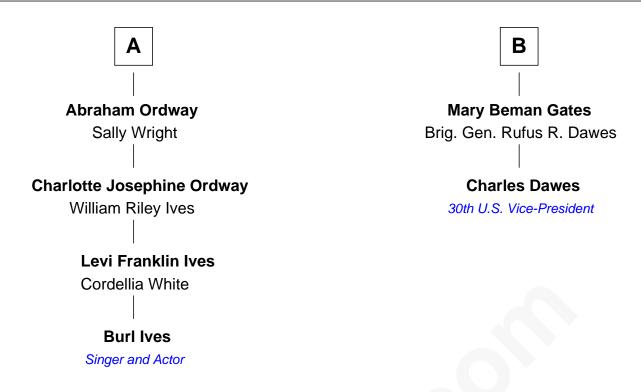

## FamousKin.com Relationship Chart of

**Burl Ives** 

Singer and Actor

8th cousin 2 times removed of

30th U.S. Vice-President

## **Francis Cooke** Hester le Mahieu **Jane Cooke Jacob Cooke Experience Mitchell Damaris Hopkins Elizabeth Mitchell** Caleb Cooke John Washburn Jane - - - - -**Anne Cooke** Joseph Washburn Hannah Latham James Johnson Rebecca Washburn Caleb Johnson David Johnson Mary Cooke **David Johnson** Elizabeth Johnson Susanna Willis Rev. Aaron Gates Willis Johnson **Aaron Gates** Jemima Smith Ruth Beman Susannah Johnson **Beman Gates Aaron Ordway** Betsey Sibyl Shipman В