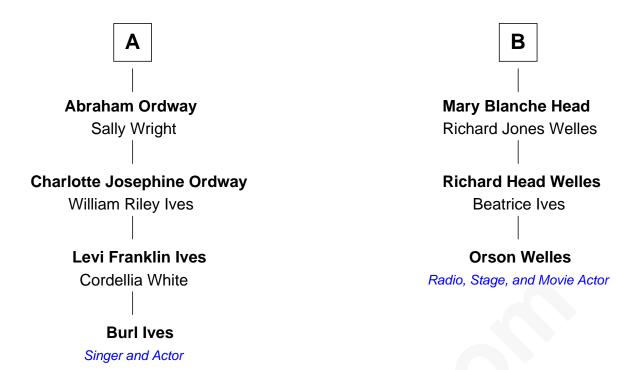

## FamousKin.com Relationship Chart of

**Burl Ives** 

Singer and Actor

9th cousin 1 time removed of

Radio, Stage, and Movie Actor

## **Edward Winslow** Magdalen Oliver **John Winslow Kenelm Winslow** Mary Chilton Ellen Newton **Susanna Winslow Ellen Winslow** Robert Latham Samuel Baker Samuel Baker **Hannah Latham** Sarah Snow Joseph Washburn Rebecca Washburn Sarah Baker David Johnson Fobes Little **David Johnson Ruth Little** Susanna Willis Jonathan Head Willis Johnson Jonathan Head Jemima Smith Hepzibah Livermore Susannah Johnson **Orson Sherman Head Aaron Ordway** Mary Jane Treadwell В