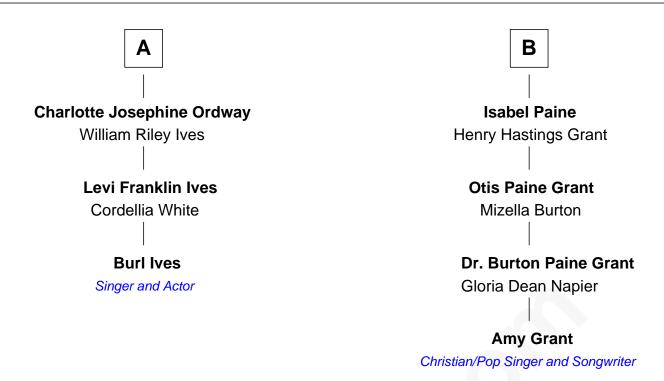

## FamousKin.com Relationship Chart of

**Burl Ives** 

Singer and Actor

9th cousin 1 time removed of

Christian/Pop Singer and Songwriter

| Thomas Hayward Susanna |                    |
|------------------------|--------------------|
|                        |                    |
| 1                      |                    |
| Nathaniel Hayward      | Martha Hayward     |
| Hannah Willis          | John Howard        |
|                        |                    |
| Samuel Hayward         | Ephraim Howard     |
| Elizabeth              | Mary Keith         |
| Patience Hayward       | David Howard       |
| John Willis            | Bethiah Leonard    |
| Susanna Willis         | David Howard       |
| David Johnson          | Keziah Ames        |
|                        |                    |
| Willis Johnson         | Amasa Howard       |
| Jemima Smith           | Mary Howard        |
| Susannah Johnson       | Rev. Adonis Howard |
| Aaron Ordway           | Catherine Holman   |
|                        |                    |
| Abraham Ordway         | Agnes Howard       |
| Sally Wright           | Timothy Otis Paine |
| Α                      | В                  |