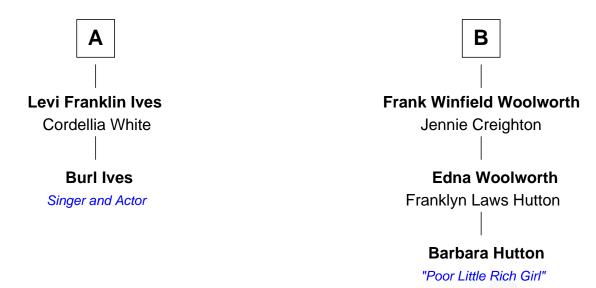

## FamousKin.com Relationship Chart of

**Burl Ives** 

Singer and Actor

8th cousin 1 time removed of

Socialite (aka "Poor Little Rich Girl")

## **Humphrey Johnson** Ellen Cheney **Isaac Johnson Mehitabel Johnson** Abigail Leavitt Samuel Hinsdale **David Johnson Mary Hinsdale** Rebecca Washburn **Thomas Sheldon David Johnson Thomas Sheldon** Mary Smith Susanna Willis Willis Johnson Simeon Sheldon Jemima Smith **Grace Phelps** Susannah Johnson **Mercy Sheldon** Phineas Woolworth Aaron Ordway **Abraham Ordway Jasper Woolworth** Sally Wright Elizabeth G. Buell **Charlotte Josephine Ordway** John Hubbell Woolworth William Riley Ives Fanny McBrier В