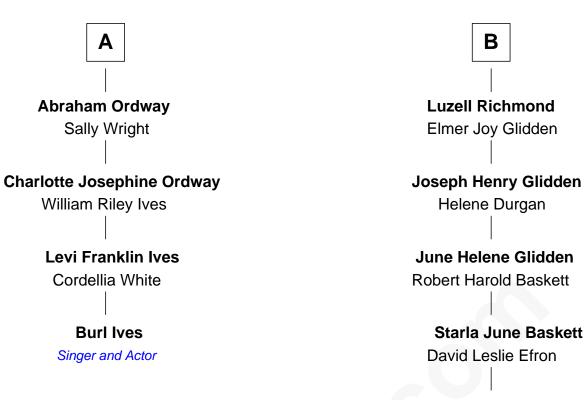

## FamousKin.com Relationship Chart of

Burl Ives Singer and Actor

10th cousin 1 time removed of

Zac Efron Movie Actor

## Edward Gilman

Edward Gilman Mary Clark

Sarah Gilman John Leavitt

Abigail Leavitt Isaac Johnson

David Johnson Rebecca Washburn

> David Johnson Susanna Willis

> Willis Johnson Jemima Smith

Susannah Johnson Aaron Ordway Mary Gilman Nicholas Jacob

Hannah Jacob Thomas Loring

Thomas Loring

Deborah Loring Perez Richmond

Edward Richmond Elizabeth Throope

Billings Richmond Susan Willey

Billings Richmond Katharine A. Warner

В

Zac Efron Movie Actor