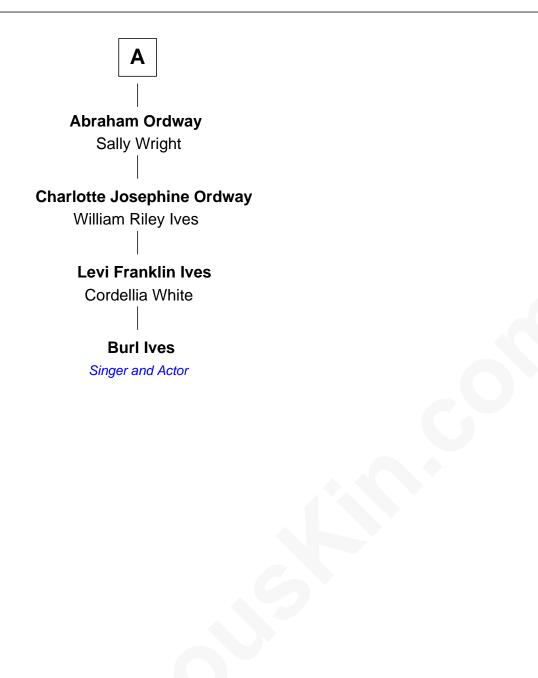

## FamousKin.com Relationship Chart of

Burl Ives Singer and Actor

7th cousin 3 times removed of

## Edward Gilman

Edward Gilman Mary Clark

Sarah Gilman John Leavitt

Abigail Leavitt Isaac Johnson

David Johnson Rebecca Washburn

> David Johnson Susanna Willis

> Willis Johnson Jemima Smith

Susannah Johnson Aaron Ordway

Bridget Gilman Edward Lincoln

Samuel Lincoln Martha Lyford

Mordecai Lincoln Sarah Jones

Mordecai Lincoln Hannah Salter

John Lincoln Rebecca Flowers

Abraham Lincoln Bathsheba Herring

Thomas Lincoln Nancy Hanks