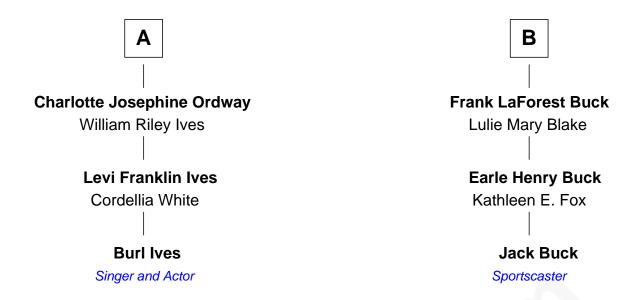

## FamousKin.com Relationship Chart of

**Burl Ives** 

Singer and Actor

9th cousin of

**Jack Buck** 

Sportscaster

| i nomas Hayward   |                     |
|-------------------|---------------------|
| Susanna           |                     |
|                   |                     |
|                   |                     |
|                   |                     |
| Nathaniel Hayward | Martha Hayward      |
| Hannah Willis     | John Howard         |
|                   | Probable            |
|                   |                     |
| Samuel Hayward    | James Howard        |
| Elizabeth         | Elizabeth Washburn  |
|                   |                     |
| Patience Hayward  | Elizabeth Howard    |
| John Willis       | Thomas Buck         |
|                   |                     |
|                   |                     |
| Susanna Willis    | Mathew Buck         |
| David Johnson     | Elisabeth Fenno     |
|                   |                     |
| Willis Johnson    | Daniel Buck         |
| Jemima Smith      | Mary Hayford        |
|                   |                     |
|                   | '                   |
| Susannah Johnson  | Horace Buck         |
| Aaron Ordway      | Betsey Burgess      |
|                   |                     |
| Abraham Ordway    | Whitmer Hall Buck   |
| Sally Wright      | Mary Malvina Joslin |
|                   |                     |
|                   |                     |
| <b>A</b>          | В                   |
| * *               | _                   |