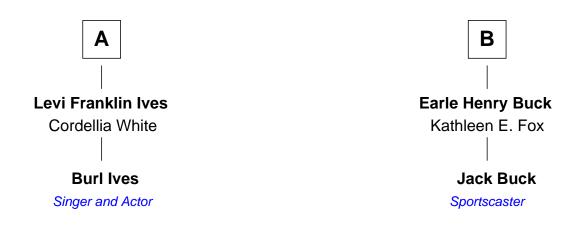

## FamousKin.com Relationship Chart of

Burl Ives Singer and Actor

8th cousin of

## Jack Buck Sportscaster

John Washburn Elizabeth Mitchell Joseph Washburn Elizabeth Washburn Hannah Latham James Howard **Rebecca Washburn** Elizabeth Howard David Johnson Thomas Buck **David Johnson Mathew Buck** Susanna Willis Elisabeth Fenno Willis Johnson **Daniel Buck** Jemima Smith Mary Hayford Horace Buck Susannah Johnson Aaron Ordway **Betsey Burgess Abraham Ordway** Whitmer Hall Buck Sally Wright Mary Malvina Joslin **Charlotte Josephine Ordway** Frank LaForest Buck William Riley Ives Lulie Mary Blake