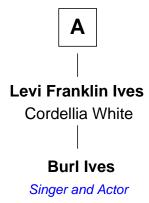

## FamousKin.com Relationship Chart of

**Burl Ives** 

Singer and Actor

7th cousin 1 time removed of

32nd U.S. President