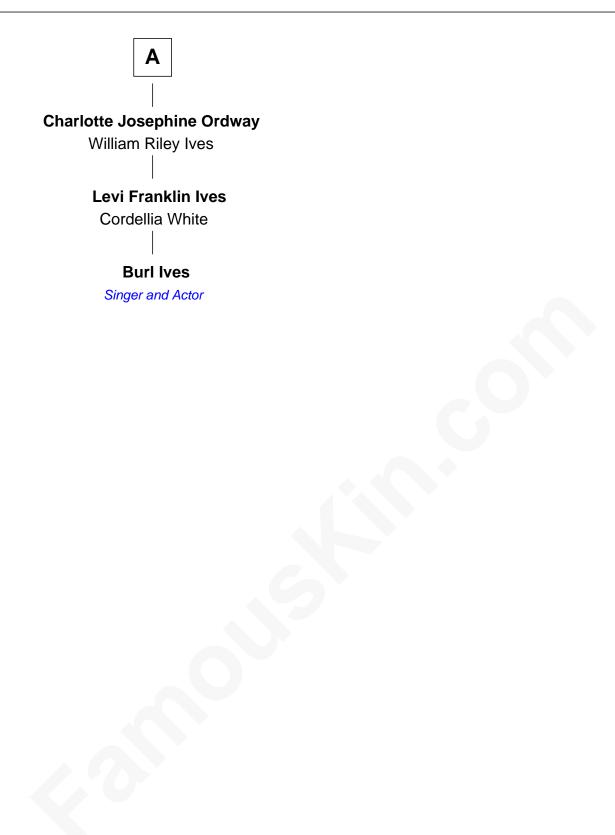

## FamousKin.com Relationship Chart of

Burl Ives Singer and Actor

5th cousin 4 times removed of

## **Thomas Hayward**

Susanna - - - - -

Nathaniel Hayward Hannah Willis

Samuel Hayward Elizabeth - - - - -

Patience Hayward John Willis

Susanna Willis David Johnson

Willis Johnson Jemima Smith

Susannah Johnson Aaron Ordway

Abraham Ordway Sally Wright

Martha Hayward John Howard

Jonathan Howard Sarah Dean

Abiel Howard Silence Washburn

Silence Howard Dr. Philip Bryant

Silence Bryant Ichabod Bryant

Edwin Bryant California Expedition Journalist