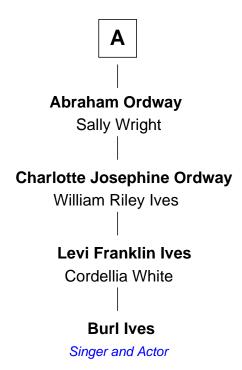

## **Burl Ives**

Singer and Actor

6th cousin 4 times removed of

13th Governor of Massachusetts