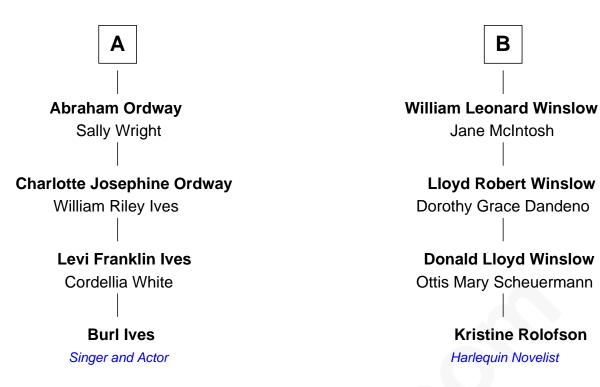

## FamousKin.com Relationship Chart of

Burl Ives Singer and Actor

10th cousin of

Kristine Rolofson Harlequin Novelist

**Edward Winslow** Magdalen Oliver John Winslow **Kenelm Winslow** Mary Chilton Ellen Newton Susanna Winslow **Job Winslow Robert Latham** Ruth - - - - - -**Joseph Winslow** Hannah Latham Mary Tisdale Joseph Washburn Rebecca Washburn **Job Winslow** David Johnson **Ruth Spencer** Probable David Johnson **Joseph Winslow** Susanna Willis Isabella Higgs Willis Johnson **Joseph Winslow** Jemima Smith **Betsey Comstock** Susannah Johnson William Henry Winslow Almira Barlow Aaron Ordway