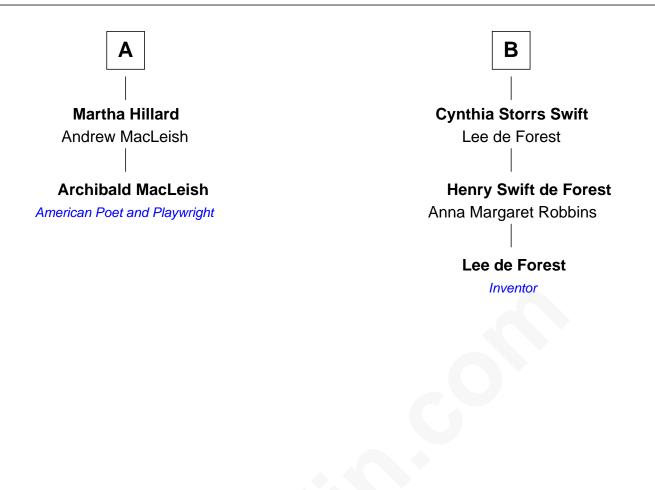

## 8th cousin 1 time removed of

## Lee de Forest

Pioneer of Radio and Talking Pictures

| Jane Gates                  |                  |
|-----------------------------|------------------|
| with husband                | with husband     |
| William Collier             | Thomas Clark     |
|                             |                  |
| Sarah Collier               | Joyce Clark      |
| Love Brewster               | John Walker      |
|                             |                  |
| William Brewster            | Sarah Walker     |
| Lydia Partridge             | Nathaniel Warren |
| Benjamin Brewster           | Alice Warren     |
| Elizabeth Witter            | Thomas Gibbs     |
| Simon Brewster              | Abigail Gibbs    |
| Anne Andrus                 | Jireh Swift      |
| Elias Brewster              | Rowland Swift    |
| Margery Morgan              | Mary Dexter      |
| Martha Brewster             | Barzillai Swift  |
| Moses Hillard               | Sarah Fearing    |
| Rev. Elias Brewster Hillard | George Swift     |
| Julia Whittlesey            | Eunice Storrs    |
|                             |                  |
| Α                           | В                |