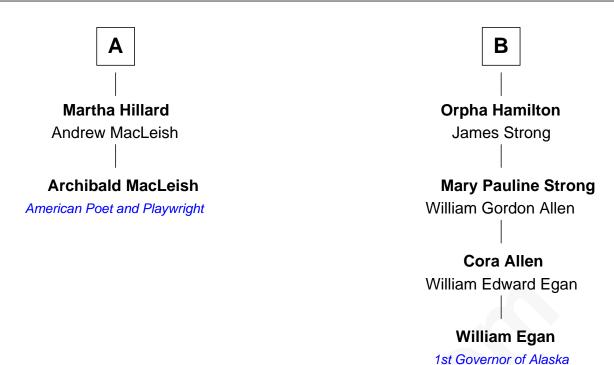

## FamousKin.com Relationship Chart of

**Archibald MacLeish** 

American Poet and Playwright

8th cousin 2 times removed of

1st Governor of Alaska

| William Brewster  Mary      |                   |
|-----------------------------|-------------------|
|                             |                   |
| 1                           |                   |
| Love Brewster               | Jonathan Brewster |
| Sarah Collier               | Lucretia Oldham   |
| William Brewster            | Benjamin Brewster |
| Lydia Partridge             | Anna Addis        |
| Benjamin Brewster           | Anne Brewster     |
| Elizabeth Witter            | Matthew Coy       |
| Simon Brewster              | Matthew Coy       |
| Anne Andrus                 | Sarah Welch       |
| Elias Brewster              | Matthew Coy       |
| Margery Morgan              | Sarah Hewitt      |
| Martha Brewster             | Elisha Coy        |
| Moses Hillard               | Mary Gray         |
| Rev. Elias Brewster Hillard | Paulina Coy       |
| Julia Whittlesey            | Henry Hamilton    |
| Α                           | В                 |