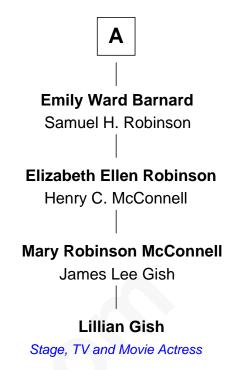

## FamousKin.com Relationship Chart of

**Abraham Baldwin** 

Signer of the U.S. Constitution

4th cousin 6 times removed of

Stage, TV and Movie Actress

| Richard Bal                     | dwin            |
|---------------------------------|-----------------|
| Isabell                         |                 |
|                                 |                 |
|                                 |                 |
| Nathaniel Baldwin               | Joseph Baldwin  |
| Joanna                          | Hannah Whitlock |
| Samuel Baldwin                  | Mary Baldwin    |
| Abigail Baldwin                 | John Catlin     |
| Timothy Baldwin                 | Esther Catlin   |
| Bathsheba Stone                 | Ebenezer Smead  |
| Michael Baldwin                 | Esther Smead    |
| Lucy Dudley                     | Daniel Arms     |
| Abraham Baldwin                 | Martha Arms     |
| Signer of the U.S. Constitution | Othniel Taylor  |
|                                 | Othniel Taylor  |
|                                 | Dorothy Wilder  |
|                                 | Clorinda Taylor |
|                                 | Lemuel Barnard  |
|                                 | A               |