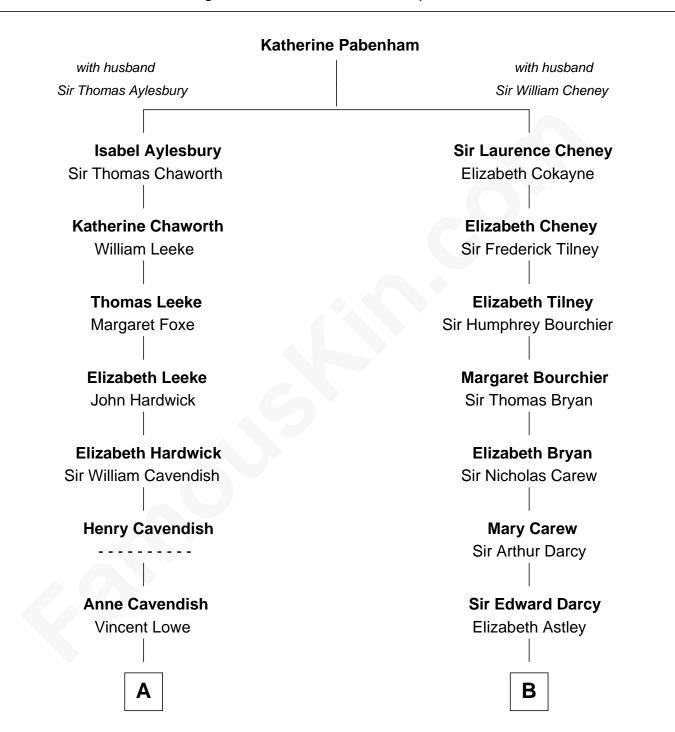

## **Robert Treat Paine**

Signer of the Declaration of Independence

Β Α Jane Lowe Col. Henry Sewall **Nicholas Sewall** Mary Launce Susanna Burgess **Jane Sewall Clement Brooke Elizabeth Brooke Charles Carroll** 

**Charles Carroll** Signer of Declaration of Independence **Isabella Darcy** John Launce

Rev. John Sherman

**Abigail Sherman** Rev. Samuel Willard

**Abigail Willard Rev. Samuel Treat** 

> **Eunice Treat** Thomas Paine