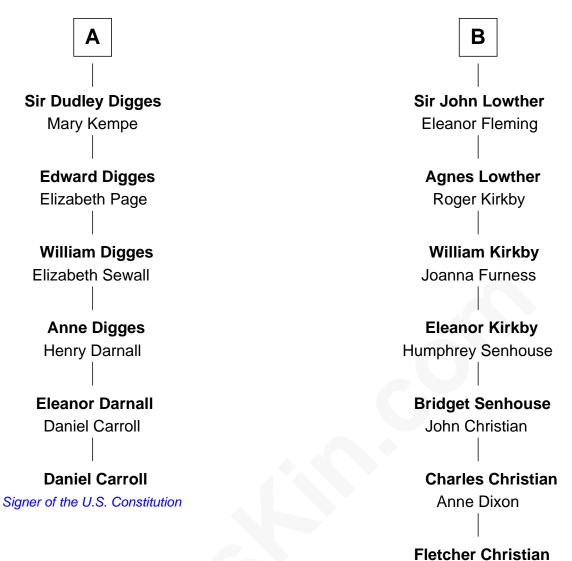

## FamousKin.com Relationship Chart of

Daniel Carroll Signer of the U.S. Constitution

12th cousin 1 time removed of

## **Fletcher Christian**

Leader of the mutiny on the Bounty

Sir Henry Percy Elizabeth Mortimer **Sir Henry Percy Elizabeth Percy Eleanor Neville** Sir John Clifford **Sir Henry Percy** Thomas Clifford **Eleanor Poynings** Joan Dacre **Henry Percy** John Clifford Maud Herbert **Margaret Bromflete** Henry Clifford **Eleanor Percy** Florence Pudsey Edward Stafford **Mary Stafford Dorothy Clifford** George Neville Sir Hugh Lowther **Ursula Neville** Sir Richard Lowther Sir Warham St. Leger Frances Middleton Anne St. Leger Sir Christopher Lowther Thomas Digges Eleanor Musgrave