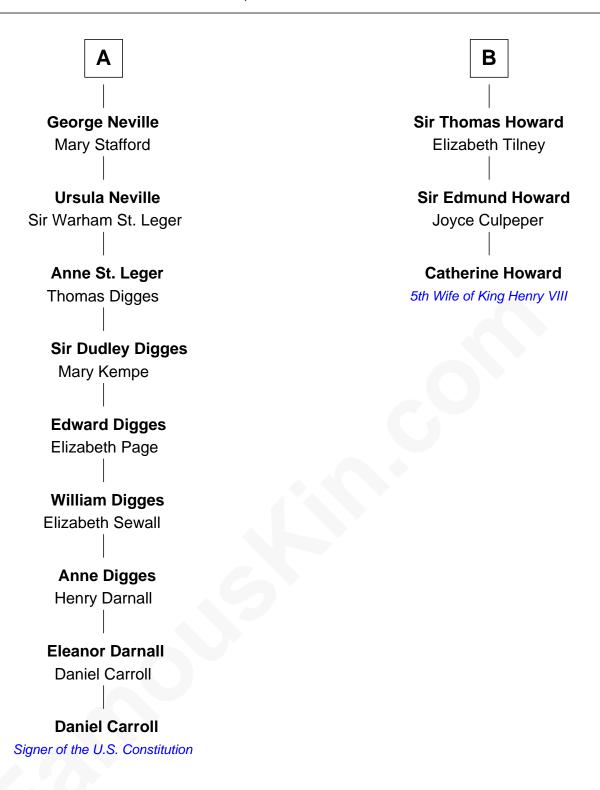

## FamousKin.com Relationship Chart of

**Daniel Carroll** 

Signer of the U.S. Constitution

9th cousin 6 times removed of

5th Wife of King Henry VIII

| Philip III, King of France  |                           |
|-----------------------------|---------------------------|
| with wife                   | with wife                 |
| Isabella of Aragon          | Maria of Brabant          |
|                             |                           |
| King Philip IV of France    | Margaret of France        |
| Joan of Navarre             | Edward I, King of England |
| Isabella of France          | Thomas of Brotherton      |
| Edward II, King of England  | Alice de Hales            |
| Edward III, King of England | Margaret Plantagenet      |
| Philippa of Hainault        | John de Segrave           |
| John of Gaunt               | Elizabeth de Segrave      |
| Katherine Roet              | John de Mowbray           |
| Joan Beaufort               | Sir Thomas Mowbray        |
| Sir Ralph Neville           | Elizabeth Fitzalan        |
| Sir Edward Neville          | Margaret Mowbray          |
| Elizabeth de Beauchamp      | Sir Robert Howard         |
| Sir George Neville          | Sir John Howard           |
| Margaret Fenne              | Katherine Moleyns         |
| <b>A</b>                    | В                         |