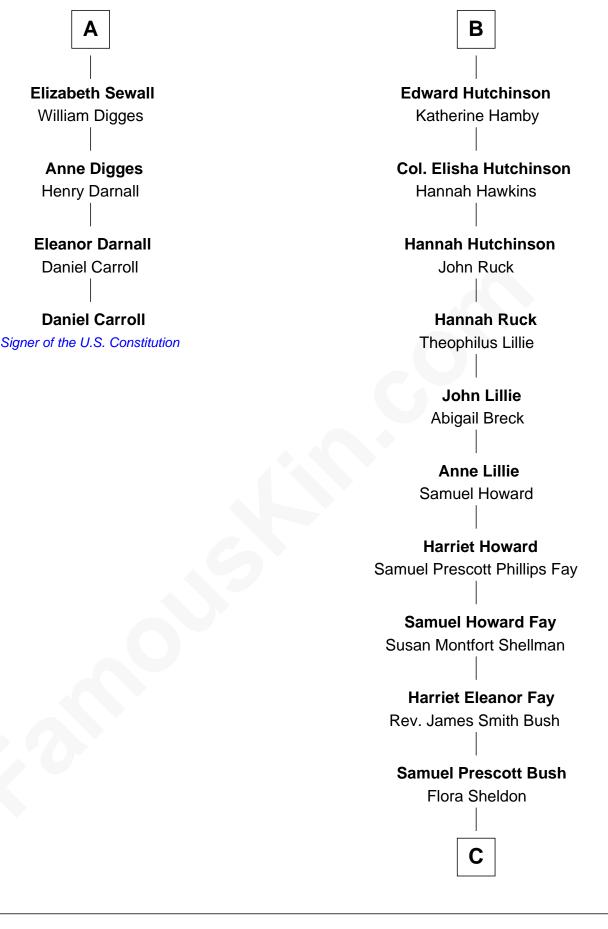

### Jeb Bush 43rd Governor of Florida

| Sir Thomas Greene     |                      |
|-----------------------|----------------------|
| with wife             | with wife            |
| Marine Bellers        | Phillippa Ferrers    |
|                       |                      |
| Anne Greene           | Elizabeth Greene     |
| Sir Thomas Pinchbeck  | William Raleigh      |
| Elizabeth Pinchbeck   | Sir Edward Raleigh   |
| John Hardwick         | Margaret Verney      |
| John Hardwick         | Sir Edward Raleigh   |
| Elizabeth Leeke       | Anne Chamberlayne    |
| Elizabeth Hardwick    | Bridget Raleigh      |
| Sir William Cavendish | Sir John Cope        |
| Henry Cavendish       | Elizabeth Cope       |
|                       | John Dryden          |
| Anne Cavendish        | Bridget Dryden       |
| Vincent Lowe          | Rev. Francis Marbury |
| Jane Lowe             | Anne Marbury         |
| Col. Henry Sewall     | William Hutchinson   |
|                       |                      |
| Α                     | В                    |